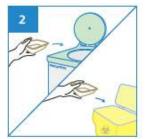

## User Guide

Place surgical items on the Instrument Tray.

After use, dispose the Instrument Tray into macerator or appropriate waste bins.