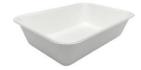

## **INSTRUCTIONS FOR USE**

Description Instrument Tray 1000ml Disposable Medical Pulp

Product Part Number TIS1000

Ordering Item Code 101APPTIS1000

**Product Image** 

Intended Use

For the purpose of patient treatment and monitoring, the Food Grade Instrument Tray with 1000ml rated capacity is made from eco-friendly biodegradable sugarcane bagasse, intended for use as multi-purpose tray to carry surgical instruments, dressings, wipes, creams and other medical items. It is designed with smooth inner finishing and meshed outer surface for extra grip.