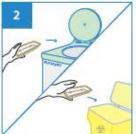

## User Guide

Place surgical items on the Injection Tray.

After use, dispose the Injection Tray into macerator or appropriate waste bins.