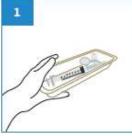

## User Guide

Place surgical items on the Injection Tray.

After use, dispose the Injection Tray into macerator or appropriate waste bins.