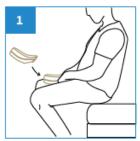

## User Guide

Place the Male Urinal Bulbous between the legs for urination.

Dispose the Male Urinal Bulbous directly into macerator or empty the content from the Male Urinal Bulbous before disposing into appropriate waste bins.