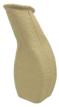

## **INSTRUCTIONS FOR USE**

Ref: APEX-IFU-MUB1000

Description Male Urinal Bulbous 1000ml Disposable Medical Pulp

Product Part Number MUB1000

Ordering Item Code 100APPMUB1000

**Product Image** 

Intended Use

For the purpose of patient treatment and monitoring, the Male Urinal Bulbous with 1L rated capacity is made from eco-friendly biodegradable kraft material, intended for use as male urine bottle with large opening for easy access and long neck for patient to hold it comfortably. It is designed with uniform and sturdy base for it to stand on flat surfaces. It can also be fitted with an adaptor for use as Female Urinal Bulbous.