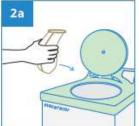

## User Guide

Place the Male Urinal Bulbous between the legs for urination.

Dispose the Male Urinal Bulbous directly into macerator or empty the content from the Male Urinal Bulbous before disposing into appropriate waste bins.