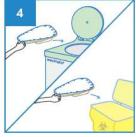

After use, remove the Maxi Slipper Pan Liner with support, place a lid cover over it to contain the odour and sight.

Dispose Maxi Slipper Pan Liner directly into macerator or empty the content from maxi slipper pan liner before disposing into appropriate waste bins.