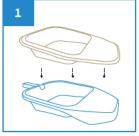

## User Guide

Place the Maxi Slipper Pan Liner over the plastic maxi slipper pan suppport.

Slide the Maxi Slipper Pan Liner with support under the buttock. To prevent spills, place a sheet of incontinence pad under the Maxi Slipper Pan.