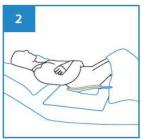

## User Guide

Place the Maxi Slipper Pan Liner over the plastic maxi slipper pan suppport.

Slide the Maxi Slipper Pan Liner with support under the buttock. To prevent spills, place a sheet of incontinence pad under the Maxi Slipper Pan.