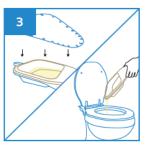

After use, remove the Maxi Slipper Pan Liner with support, place a lid cover over it to contain the odour and sight.

Dispose Maxi Slipper Pan Liner directly into macerator or empty the content from maxi slipper pan liner before disposing into appropriate waste bins.