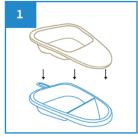

Intended Use

For the purpose of patient treatment and monitoring, the Midi Slipper Pan Liner Graduated with 1.3L rated capacity is made from eco-friendly biodegradable kraft material, intended for use as fracture receptacle for urine and/or faeces. To use the midi slipper pan liner on the bed, place it over a plastic support.

## User Guide

Place the Midi Slipper Pan Liner over the plastic midi slipper pan suppport.

Slide the Midi Slipper Pan Liner with support under the buttock. To prevent spills, place a sheet of incontinence pad under the Midi Slipper Pan.