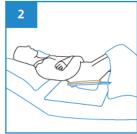

## User Guide

Place the Midi Slipper Pan Liner over the plastic midi slipper pan suppport.

Slide the Midi Slipper Pan Liner with support under the buttock. To prevent spills, place a sheet of incontinence pad under the Midi Slipper Pan.