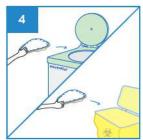

After use, remove the Midi Slipper Pan Liner with support, place a lid cover over it to contain the odour and sight.

Dispose the Midi Slipper Pan Liner directly into macerator or empty the content from midi slipper pan liner before disposing into appropriate waste bins.