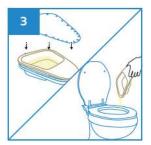

After use, remove the Midi Slipper Pan Liner with support, place a lid cover over it to contain the odour and sight.

Dispose the Midi Slipper Pan Liner directly into macerator or empty the content from midi slipper pan liner before disposing into appropriate waste bins.