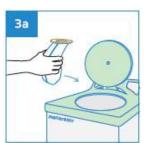

## User Guide

Remove the lid from Male Urinal Bulbous before use.

Place the Male Urinal Bulbous between the legs for urination.

Dispose the Male Urinal Bulbous with lid directly into macerator or empty the content from the Male Urinal Bulbous before disposing into appropriate waste bins.