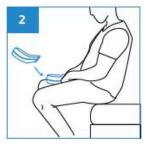

## User Guide

Remove the lid from Male Urinal Bulbous before use.

Place the Male Urinal Bulbous between the legs for urination.

Dispose the Male Urinal Bulbous with lid directly into macerator or empty the content from the Male Urinal Bulbous before disposing into appropriate waste bins.