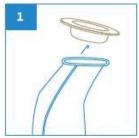

## User Guide

Remove the lid from Male Urinal Bulbous before use.

Place the Male Urinal Bulbous between the legs for urination.

Dispose the Male Urinal Bulbous with lid directly into macerator or empty the content from the Male Urinal Bulbous before disposing into appropriate waste bins.