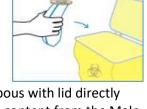

## User Guide

Remove the lid from Male Urinal Bulbous before use.

Place the Male Urinal Bulbous between the legs for urination.

Dispose the Male Urinal Bulbous with lid directly into macerator or empty the content from the Male Urinal Bulbous before disposing into appropriate waste bins.