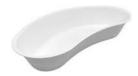

## **INSTRUCTIONS FOR USE**

Ref: APEX-IFU-KNS0950

Description Kidney Dish Food Grade 950ml Disposable Medical Pulp

Product Part Number KNS0950

Ordering Item Code 101APPKNS0950

**Product Image** 

Intended Use

For the purpose of patient treatment and monitoring, the Food Grade Kidney Dish with 950ml rated capacity is made from eco-friendly biodegradable sugarcane bagasse, intended for use as multi-purpose dish to carry surgical instruments, dressings, wipes, creams and other medical items. It is designed with smooth inner finishing and meshed outer surface for extra grip.