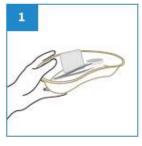

## User Guide

Place surgical items on the Kidney Dish.

After use, dispose the Kidney Dish into macerator or appropriate waste bins.