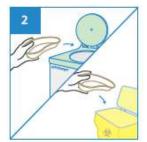

## User Guide

Place surgical items on the Kidney Dish.

After use, dispose the Kidney Dish into macerator or appropriate waste bins.