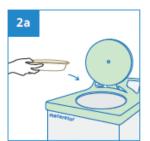

## User Guide

Place medical items on Kidney Dish.

After use, dispose the empty Kidney Dish into macerator or into appropriate waste bins.