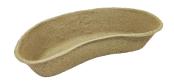

## **INSTRUCTIONS FOR USE**

Ref: APEX-IFU-KND0950

Description Kidney Dish 950ml Disposable Medical Pulp

Product Part Number KND0950

Ordering Item Code 100APPKND0950

**Product Image** 

Intended Use

For the purpose of patient treatment and monitoring, the Kidney Dish is made from ecofriendly biodegradable kraft material, intended for use as multi-purpose dish to carry surgical instrument, dressings, wipes, creams and other medical items.