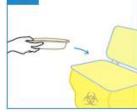

## User Guide

Place medical items on Kidney Dish.

After use, dispose the empty Kidney Dish into macerator or into appropriate waste bins.