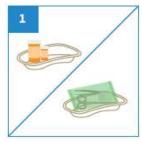

## User Guide

Place medical items on Kidney Dish.

After use, dispose the empty Kidney Dish into macerator or into appropriate waste bins.