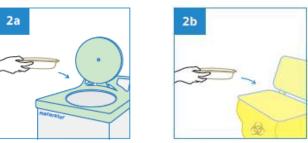

## User Guide

Place medical items on Kidney Dish.

After use, dispose the empty Kidney Dish into macerator or into appropriate waste bins.