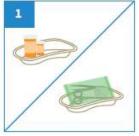

## User Guide

Place medical items on Kidney Dish.

After use, dispose the empty Kidney Dish into macerator or into appropriate waste bins.