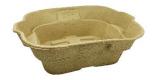

## **INSTRUCTIONS FOR USE**

Ref: APEX-IFU-GWB4000

Description General Wash Bowl 4000ml Disposable Medical Pulp

Product Part Number GWB4000

Ordering Item Code 100APPGWB4000

**Product Image** 

Intended Use

For the purpose of patient treatment and monitoring, the General Purpose Bowl Graduated with 4L rated capacity is made from eco-friendly biodegradable kraft material, intended for use as a general bowl to rinse towels and/or to hold several litres of water. It is marked with graduation levels ranging from 500ml to 4000ml.