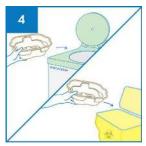

# Do not dispose the towel into macerator

### User Guide

Dispense and apply soap directly on the patient's body or on a towel.

Rinse the towel in the General Wash Bowl to wipe and cleanse patient's body.

After use, empty the contents into the sink.

Dispose the General Purpose Bowl directly into macerator or into appropriate waste bins.