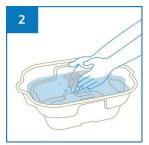

### User Guide

Dispense and apply soap directly on the patient's body or on a towel.

Rinse the towel in the General Wash Bowl to wipe and cleanse patient's body.

After use, empty the contents into the sink.