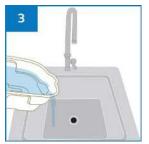

### User Guide

Dispense and apply soap directly on the patient's body or on a towel.

Rinse the towel in the General Wash Bowl to wipe and cleanse patient's body.

After use, empty the contents into the sink.