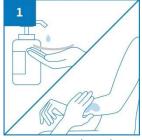

### User Guide

Dispense and apply soap directly on the patient's body or on a towel.

Rinse the towel in the General Wash Bowl to wipe and cleanse patient's body.

After use, empty the contents into the sink.