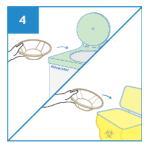

Caution

User Guide

Do not dispose the towel into macerator

Dispense and apply soap directly on the patient's body or on a towel.

Rinse the towel in the General Wash Bowl to wipe and cleanse patient's body.

After use, empty the contents into the sink.

Dispose the General Purpose Bowl directly into macerator or into appropriate waste bins.