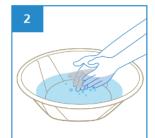

Caution

User Guide

Do not dispose the towel into macerator

Dispense and apply soap directly on the patient's body or on a towel.

Rinse the towel in the General Wash Bowl to wipe and cleanse patient's body.