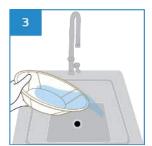

After use, empty the contents into the sink.

Dispose the General Purpose Bowl directly into macerator or into appropriate waste bins.