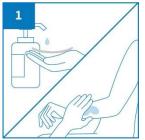

Caution

User Guide

Do not dispose the towel into macerator

Dispense and apply soap directly on the patient's body or on a towel.

Rinse the towel in the General Wash Bowl to wipe and cleanse patient's body.