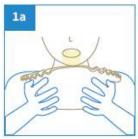

## User Guide

For vomiting, hold the General Semi Bowl with both hands below the chin and vomit into it.

For sampling, raise the toilet seat lid, place the General Semi Bowl over the toilet bowl (place front for urint or rear for faeces) and lower the lid.