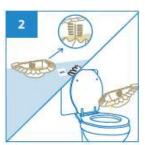

Read and record volume of the liquid from the level markings.

Dispose the General Semi Bowl directly into macerator or empty liquid from the bowl before disposing into appropriate waste bins.