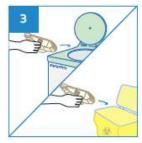

Read and record volume of the liquid from the level markings.

Dispose the General Semi Bowl directly into macerator or empty liquid from the bowl before disposing into appropriate waste bins.