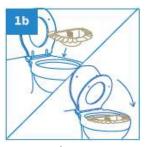

## User Guide

For vomiting, hold the General Semi Bowl with both hands below the chin and vomit into it.

For sampling, raise the toilet seat lid, place the General Semi Bowl over the toilet bowl (place front for urint or rear for faeces) and lower the lid.