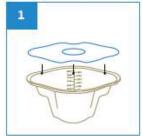

User Guide

Place lid over General Purpose Pot.

Place General Purpose Pot under urinal bag. Drain urine through the lid hole to preven splashes.

To measure contens, remove the lid and read the volume from graduated markings.