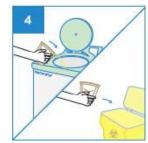

Dispose the General Purpose Pot with lid directly into macerator or into appropriate waste bins.