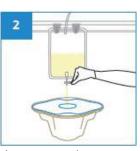

User Guide

Place lid over General Purpose Pot.

Place General Purpose Pot under urinal bag. Drain urine through the lid hole to preven splashes.

To measure contens, remove the lid and read the volume from graduated markings.