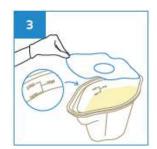

User Guide

Place lid over General Purpose Pot.

Place General Purpose Pot under urinal bag. Drain urine through the lid hole to preven splashes.

To measure contens, remove the lid and read the volume from graduated markings.