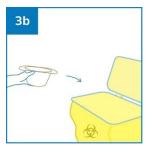

## User Guide

Use General Purpose Bowl for washing or Vomiting.

After use, empty the contents into sink or toilet bowl.

Dispose the General Purpose Bowl directly into macerator.

Dispose the General Purpose Bowl directly into appropriate waste bins.