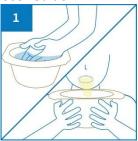

For the purpose of patient treatment and monitoring, the General Purpose Bowl Graduated with 1L rated capacity is made from eco-friendly biodegradable kraft material, intended for use as a general bowl for washing or vomiting. It is marked with graduation levels ranging from 200ml to 1000ml.