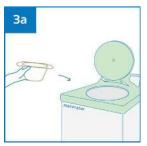

## User Guide

Use General Purpose Bowl for washing or Vomiting.

After use, empty the contents into sink or toilet bowl.

Dispose the General Purpose Bowl directly into macerator.

Dispose the General Purpose Bowl directly into appropriate waste bins.