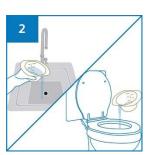

## User Guide

Use General Purpose Bowl for washing or Vomiting.

After use, empty the contents into sink or toilet bowl.

Dispose the General Purpose Bowl directly into macerator.

Dispose the General Purpose Bowl directly into appropriate waste bins.