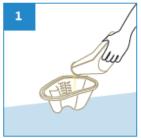

## User Guide

Place the Graduated Measuring Jug on a flat surface, pour liquid into it slowly to prevent splashes.

Read and record volume of the liquid from the level markings.

Dispose the Graduated Measuring Jug directly into macerator or empty liquid from the jug before disposing into appropriate waste bins.