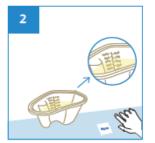

## User Guide

Place the Graduated Measuring Jug on a flat surface, pour liquid into it slowly to prevent splashes.

Read and record volume of the liquid from the level markings.

Dispose the Graduated Measuring Jug directly into macerator or empty liquid from the jug before disposing into appropriate waste bins.