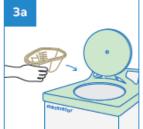

## User Guide

Place the Graduated Measuring Jug on a flat surface, pour liquid into it slowly to prevent splashes.

Read and record volume of the liquid from the level markings.

Dispose the Graduated Measuring Jug directly into macerator or empty liquid from the jug before disposing into appropriate waste bins.