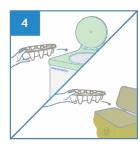

| 3    |
|------|
| E    |
|      |
|      |
| YAAP |

After use, remove the bedpan liner with support, place a lid cover over it to contain the odour and sight.

Dispose the Bedpan Liner with disposable support directly into macerator or empty the content from bedpan liner before disposing into appropriate waste bins.