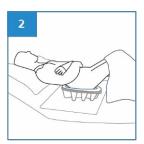

## User Guide

Place bedpan liner over the disposable moulded pulp bedpan suppport.

Slide the bedpan liner with support under the buttock. To prevent spills, place a sheet of incontinence pad under the bedpan.