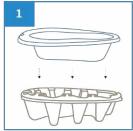

## User Guide

Place bedpan liner over the disposable moulded pulp bedpan suppport.

Slide the bedpan liner with support under the buttock. To prevent spills, place a sheet of incontinence pad under the bedpan.