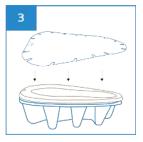

After use, remove the Bedpan Liner with support, place a lid cover over it to contain the odour and sight.

Dispose the Bedpan Liner with disposable support directly into macerator or empty the content from Bedpan Liner before disposing into appropriate waste bins.