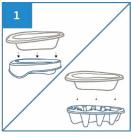

### User Guide

Place Bedpan Liner over the plastic or disposable moulded pulp bedpan suppport.

Slide the Bedpan Liner with support under the buttock. To prevent spills, place a sheet of incontinence pad under the bedpan.