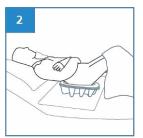

### User Guide

Place Bedpan Liner over the plastic or disposable moulded pulp bedpan suppport.

Slide the Bedpan Liner with support under the buttock. To prevent spills, place a sheet of incontinence pad under the bedpan.