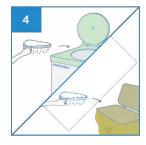

### User Guide

Place Bedpan Liner over the plastic or disposable moulded pulp bedpan suppport.

Slide the Bedpan Liner with support under the buttock. To prevent spills, place a sheet of incontinence pad under the bedpan.

After use, remove the Bedpan Liner with support, place a lid cover over it to contain the odour and sight.

Dispose the Bedpan Liner with disposable support directly into macerator or empty the content from Bedpan Liner before disposing into appropriate waste bins.