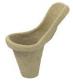

## INSTRUCTIONS FOR USE

Description Adaptor Urinal Bulbous Disposable Medical Pulp

**Product Part Number** AUB1000

Ordering Item Code 100APPAUB1000

**Product Image** 

Intended Use

For the purpose of patient treatment and monitoring, the Adaptor for Urinal Bulbous is made from eco-friendly biodegradable kraft material, intended for use as an adaptor for converting male urinal bulbous to female urinal bulbous. The contoured opening is designed to fit comfortably when placed between the legs of female patients in either sitting for laying positions.