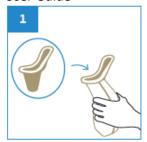

## User Guide

Insert Adaptor into Male Urinal Bulbous converting it as Female Urinal **Bulbous** 

Place the Female **Urinal Bulbous** between the legs and cover completely for urination.

Dispose the Female Urinal Bulbous directly into macerator or empty the content from the Female Urinal Bulbous before disposing into appropriate waste bins.