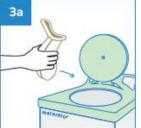

## User Guide

Insert Adaptor into Male Urinal Bulbous converting it as Female Urinal **Bulbous** 

Place the Female **Urinal Bulbous** between the legs and cover completely for urination.

Dispose the Female Urinal Bulbous directly into macerator or empty the content from the Female Urinal Bulbous before disposing into appropriate waste bins.