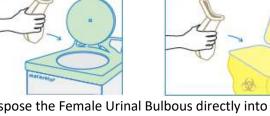

## User Guide

Insert Adaptor into Male Urinal Bulbous converting it as Female Urinal **Bulbous** 

Place the Female **Urinal Bulbous** between the legs and cover completely for urination.

Dispose the Female Urinal Bulbous directly into macerator or empty the content from the Female Urinal Bulbous before disposing into appropriate waste bins.