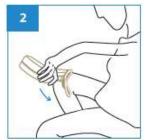

## User Guide

Insert Adaptor into Male Urinal Bulbous converting it as Female Urinal **Bulbous** 

Place the Female **Urinal Bulbous** between the legs and cover completely for urination.

Dispose the Female Urinal Bulbous directly into macerator or empty the content from the Female Urinal Bulbous before disposing into appropriate waste bins.