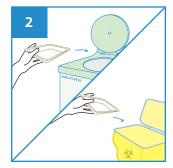

#### **User Guide**

Place surgical items on the Injection Tray.

After use, dispose the Injection Tray into macerator or appropriate waste bins.