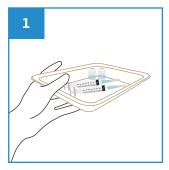

#### **User Guide**

Place surgical items on the Injection Tray.

After use, dispose the Injection Tray into macerator or appropriate waste bins.