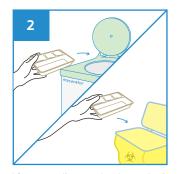

# **User Guide**

Place surgical items on the Anaesthetic Tray.

After use, dispose the Anaesthetic Tray into macerator or appropriate waste bins.