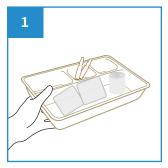

# **User Guide**

Place surgical items on the Anaesthetic Tray.

After use, dispose the Anaesthetic Tray into macerator or appropriate waste bins.