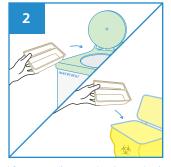

### **User Guide**

Place surgical items on the Anaesthetic Trau.

After use, dispose the Anaesthetic Tray into macerator or appropriate waste bins.