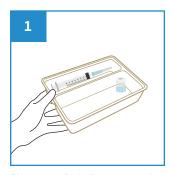

### **User Guide**

Place surgical items on the Anaesthetic Trau.

After use, dispose the Anaesthetic Tray into macerator or appropriate waste bins.