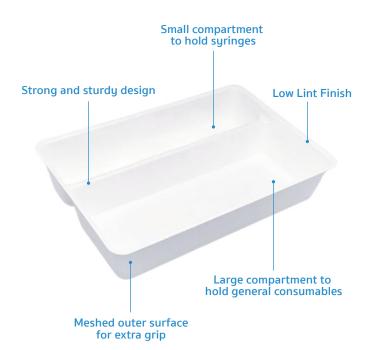

# **Anaesthetic Tray 2-Compartment Eco-Friendly Medical Pulp**

The Food Grade Anaesthetic Tray with 2-Compartment is made from eco-friendly biodegradable sugarcane bagasse, intended for use as multi-purpose tray to carry ampoules at the small compartment, surgical instruments, dressings, wipes, creams and other medical items at the large compartment. It is designed with smooth inner finishing and meshed outer surface for extra grip.

## **Features**

- Consist of two deep compartments, ideal for surgical procedures
- Able to retain water for at least 4 hours
- Non-sterile, single use trau
- Meshed outer surface for better grip
- Made from sugarcane bagasse
- Biodegradable and compostable
- Can be disposed into macerator
- Manufactured in accordance with:
  - O EU Regulation No. 1935/2004 Materials intended to come into contact with food
  - O US FDA 21 CFR 176.170 Components of paper and paperboard in contact with aqueous and fatty foods.