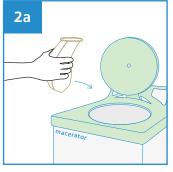

## **User Guide**

Place the Male Urinal Bulbous between the legs for urination.

Dispose the Male Urinal Bulbous of empty the content from the Mal disposing into appropriate waste bil

|  | <b>PRODU</b> | JCT D | <b>ESCRI</b> | <b>IPTION</b> |
|--|--------------|-------|--------------|---------------|
|--|--------------|-------|--------------|---------------|