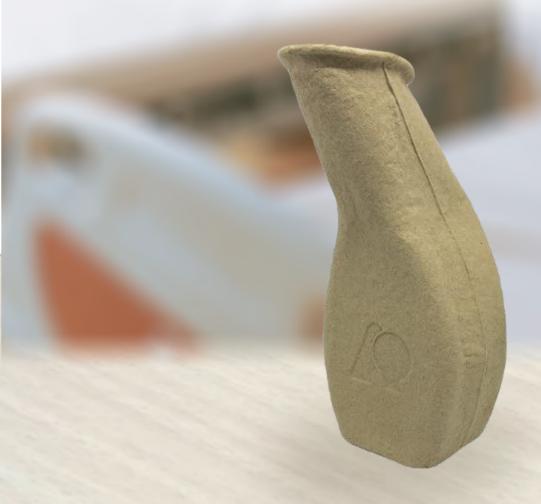

# MALE URINAL BULBOUS 1000ML

**Eco-Friendly Medical Pulp** 

Made from
BIODEGRADABLE
Double Lined Kraft

Designed for Single Use to Reduce Risk of Infection

Th ec m

## **User Guide**

Place the Male Urinal Bulbous between the legs for urination.

Dispose the Male Urinal Bulbous of empty the content from the Mal disposing into appropriate waste bil

|  | <b>PRODU</b> | JCT D | <b>ESCRI</b> | <b>IPTION</b> |
|--|--------------|-------|--------------|---------------|
|--|--------------|-------|--------------|---------------|