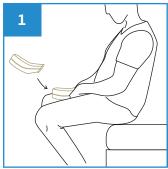

## **User Guide**

Place the Male Urinal Bulbous between the legs for urination.

Dispose the Male Urinal Bulbous of empty the content from the Mal disposing into appropriate waste bil

|  | <b>PRODU</b> | JCT D | <b>ESCRI</b> | <b>IPTION</b> |
|--|--------------|-------|--------------|---------------|
|--|--------------|-------|--------------|---------------|