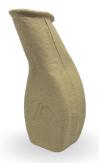

# MALE URINAL BULBOUS 1000ML

**Eco-Friendly Medical Pulp** 

Made from
BIODEGRADABLE
Double Lined Kraft

Designed for Single Use to Reduce Risk of Infection

Th ec m

## **User Guide**

Place the Male Urinal Bulbous between the legs for urination.

Dispose the Male Urinal Bulbous of empty the content from the Mal disposing into appropriate waste bil

|  | <b>PRODU</b> | JCT D | <b>ESCRI</b> | <b>IPTION</b> |
|--|--------------|-------|--------------|---------------|
|--|--------------|-------|--------------|---------------|