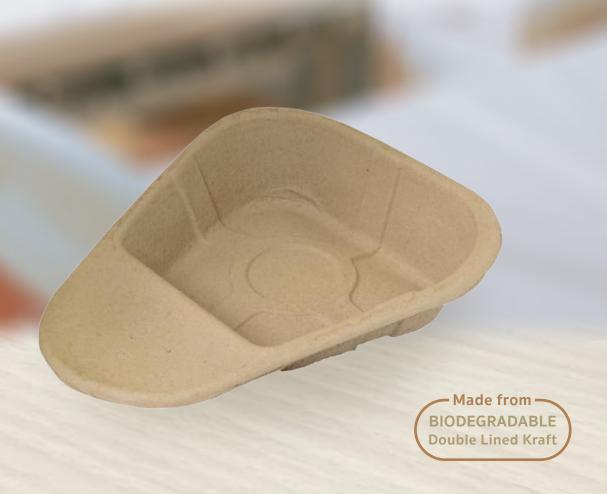

## Midi Slipper Pan Liner Graduated 1300ml **Eco-Friendly Medical Pulp**

The Midi Slipper Pan Liner with 1.3L rated capacity is made from eco-friendly biodegradable kraft material, intended for use as fracture receptacle for urine and/or faeces. To use the midi slipper pan liner on the bed, place it over a plastic support.

Manufactured as single-use disposable medical pulp to meet the requirement to hold water and/or human waste for a minimum period of four hours at an initial temperature of 35°C. Suitable for disposal via macerator which complies with PAS29:1999 "Disposable Pulp For Use in Healthcare".