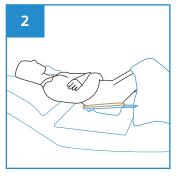

## **User Guide**

Place the Midi Slipper Pan Liner over the plastic midi slipper pan support.

Slide the Midi Slipper Pan Liner with support under the buttock. To prevent spills, place a sheet of incontinence pad under the Midi Slipper Pan.