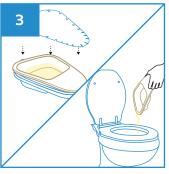

After use, remove the Midi Slipper Pan Liner with support, place a lid cover over it to contain the odour and sight.

Dispose the Midi Slipper Pan Liner directly into macerator or empty the content from the midi slipper pan liner before disposing into appropriate waste bins.