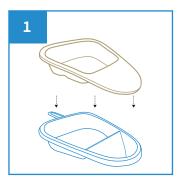

## **User Guide**

Place the Midi Slipper Pan Liner over the plastic midi slipper pan support.

Slide the Midi Slipper Pan Liner with support under the buttock. To prevent spills, place a sheet of incontinence pad under the Midi Slipper Pan.