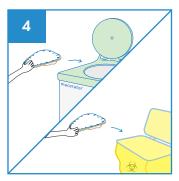

After use, remove the Midi Slipper Pan Liner with support, place a lid cover over it to contain the odour and sight.

Dispose the Midi Slipper Pan Liner directly into macerator or empty the content from the midi slipper pan liner before disposing into appropriate waste bins.

Note: DO NOT dispose the plastic support into macerator.

| PRODUCT DESCRIPTION                     | PRODUCT SIZE      | PACKAGING          | CARTON DIMENSION   | ORDER CODE    |
|-----------------------------------------|-------------------|--------------------|--------------------|---------------|
| Midi Slipper Pan Liner Graduated 1300ml | 340 x 290 x 85 mm | 100 pcs per carton | 580 x 360 x 420 mm | 100APPMSP1300 |