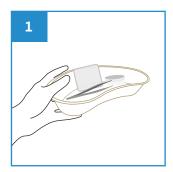

## **User Guide**

Place surgical items on the Kidney Dish.

After use, dispose the Kidney Dish into macerator or appropriate waste bins.

| PRODUCT DESCRIPTION | PRODUCT SIZE      | PACKAGING          | CARTON DIMENSION   | PRODUCT CODE  |
|---------------------|-------------------|--------------------|--------------------|---------------|
| Kidney Dish 950ml   | 245 x 120 x 45 mm | 300 pcs per carton | 470 x 275 x 430 mm | 101APPKNS0950 |