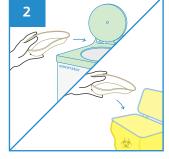

## **User Guide**

Place surgical items on the Kidney Dish.

After use, dispose the Kidney Dish into macerator or appropriate waste bins.

| PRODUCT DESCRIPTION | PRODUCT SIZE      | PACKAGING          | CARTON DIMENSION   | PRODUCT CODE  |
|---------------------|-------------------|--------------------|--------------------|---------------|
| Kidney Dish 950ml   | 245 x 120 x 45 mm | 300 pcs per carton | 470 x 275 x 430 mm | 101APPKNS0950 |