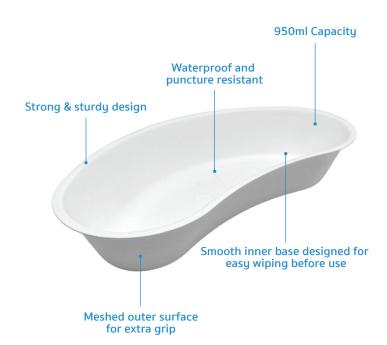

# Kidney Dish 950ml **Eco-Friendly Medical Pulp**

The Food Grade Kidney Dish with 950ml rated capacity is made from eco-friendly biodegradable sugarcane bagasse, intended for use as multi-purpose dish to carry surgical instruments, dressings, wipes, creams and other medical items. It is designed with smooth inner finishing and meshed outer surface for extra grip.

# **Features**

- Kidney shaped tray, ideal for surgical procedures
- Able to retain water for at least 4 hours
- Non-sterile, single use kidney dish
- Meshed outer surface for better grip
- Made from sugarcane bagasse
- Biodegradable and compostable
- Can be disposed into macerator Manufactured in accordance with:
  - O EU Regulation No. 1935/2004 Materials intended to come into contact with food
  - O US FDA 21 CFR 176.170 Components of paper and paperboard in contact with aqueous and fatty foods.