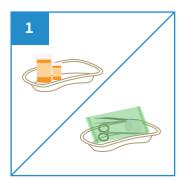

#### **User Guide**

Place medical items on Kidney Dish.

After use, dispose the empty Kidney Dish into macerator or into appropriate waste bins.

Note: DO NOT dispose medical items into macerator.

PRODUCT DESCRIPTIONPRODUCT SIZEPACKAGINGCARTON DIMENSIONORDER CODEKidney Dish 950ml270 x 130 x 60 mm300 pcs per carton580 x 360 x 420 mm100APPKND0950