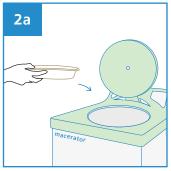

Manufactured as single-use disposable medical pulp to meet the requirement to hold water and/or human waste for a minimum period of four hours at an initial temperature of 35°C. Suitable for disposal into macerator which complies with PAS29:1999 "Disposable Pulp For Use in Healthcare".

#### **User Guide**

Place medical items on Kidney Dish.

After use, dispose the empty Kidney Dish into macerator or into appropriate waste bins.

Note: DO NOT dispose medical items into macerator.

PRODUCT DESCRIPTIONPRODUCT SIZEPACKAGINGCARTON DIMENSIONORDER CODEKidney Dish 950ml270 x 130 x 60 mm300 pcs per carton580 x 360 x 420 mm100APPKND0950