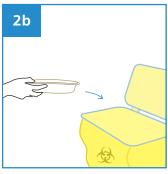

#### **User Guide**

Place medical items on Kidney Dish.

After use, dispose the empty Kidney Dish into macerator or into appropriate waste bins.

Note: DO NOT dispose medical items into macerator.

PRODUCT DESCRIPTIONPRODUCT SIZEPACKAGINGCARTON DIMENSIONORDER CODEKidney Dish 950ml270 x 130 x 60 mm300 pcs per carton580 x 360 x 420 mm100APPKND0950