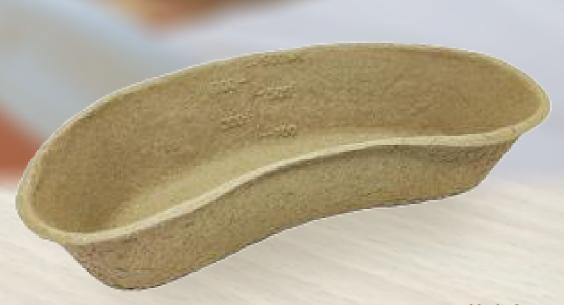

# KIDNEY DISH 950ML

### Kidney Dish 950ml Eco-Friendly Medical Pulp

The Kidney Dish is made from eco-friendly biodegradable kraft material, intended for use as multi-purpose dish to carry surgical instrument, dressings, wipes, creams and other medical items.