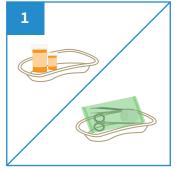

## **User Guide**

Place medical items on Kidney Dish.

or into appropriate waste bins.

Note: DO NOT dispose medical items into macerator.

Water Retention

After use, dispose the empty Kidney Dish into macerator