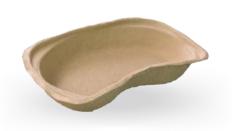

## **KIDNEY DISH 700ML** Eco-Friendly Medical Pulp

Made from BIODEGRADABLE Double Lined Kraft

Designed for Single Use to Reduce Risk of Infection

© 2023 APEX PULP PTE LTD. All rights reserved.

## Kidney Dish 700ml Eco-Friendly Medical Pulp

Suitable for

2b

The Kidney Dish is made from eco-friendly biodegradable kraft material, intended for use as multi-purpose dish to carry surgical instrument, dressings, wipes, creams and other medical items.