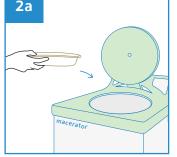

Manufactured as single-use disposable medical pulp to meet the requirement to hold water and/or human waste for a minimum period of four hours at an initial temperature of 35°C. Suitable for disposal into macerator which complies with PAS29:1999

## **User Guide**

Place medical items on Kidney Dish.

or into appropriate waste bins.

Note: DO NOT dispose medical items into macerator.

Water Retention

After use, dispose the empty Kidney Dish into macerator