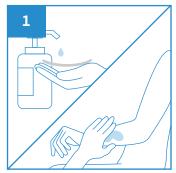

## **User Guide**

Dispense and apply soap directly on the patient's body or on a towel

Do not dispense soap directly into the wash bowl

Rinse the towel in the General Wash Bowl, and wipe the patient body