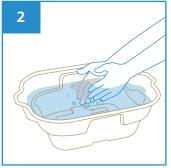

## **User Guide**

Dispense and apply soap directly on the patient's body or on a towel

Do not dispense soap directly into the wash bowl

Rinse the towel in the General Wash Bowl, and wipe the patient body