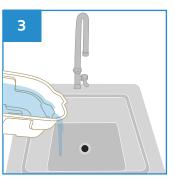

After use, empty the contents into the sink

Dispose the General Wash Bowl directly into macerator or into appropriate waste bins.

Note: DO NOT dispose the towel into macerator.

| <b>PRO</b> | DUC | CT D | <b>ESCF</b> | RIPT | ION |
|------------|-----|------|-------------|------|-----|
|            |     |      |             |      |     |