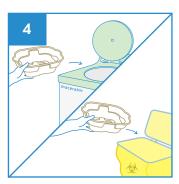

After use, empty the contents into the sink

Dispose the General Wash Bowl directly into macerator or into appropriate waste bins.

Note: DO NOT dispose the towel into macerator.

| <b>PRO</b> | DUC | CT D | <b>ESCF</b> | RIPT | ION |
|------------|-----|------|-------------|------|-----|
|            |     |      |             |      |     |