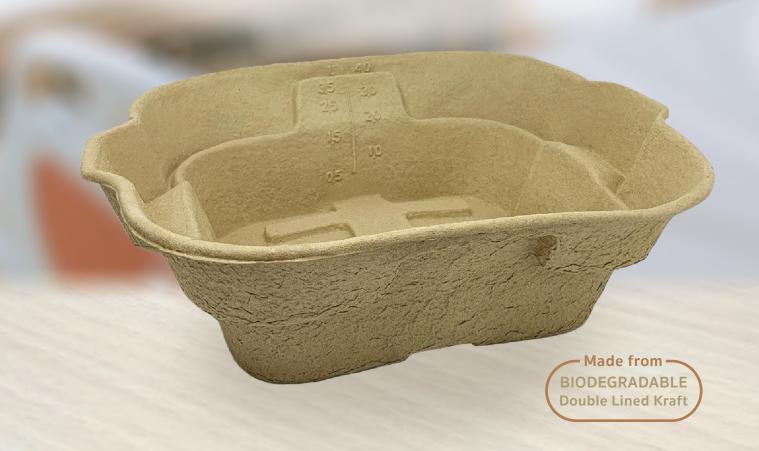

## GENERAL WASH BOWL 4000ML

**Eco-Friendly Medical Pulp** 

Designed for Single Use to Reduce Risk of Infection

Our disposable General Wash Bowl 4L is ideal for rinsing of towels and as container for large volume of liquid. It is easy to use and environmentally friendly. Designed for single use so as to reduce the risk of infection.

PRODUCT SIZE

**PACKAGING** 

**CARTON DIMENSION** 

ORDER CODE

General Wash Bowl 4000ml

330 x 245 x 105 mm

100 pcs per carton

720 x 370 x 310 mm