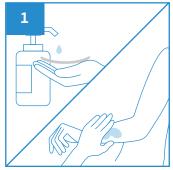

## **User Guide**

Dispense and apply soap directly on the patient's body or on a towel

Rinse the towel in the General Wash Bowl, and wipe the patient body clean

After use, empty the contents into the sink