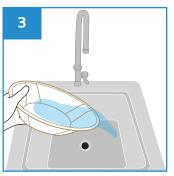

## **User Guide**

Dispense and apply soap directly on the patient's body or on a towel

Rinse the towel in the General Wash Bowl, and wipe the patient body clean

After use, empty the contents into the sink