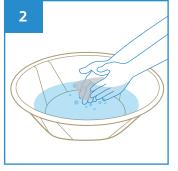

## **User Guide**

Dispense and apply soap directly on the patient's body or on a towel

Rinse the towel in the General Wash Bowl, and wipe the patient body clean

After use, empty the contents into the sink