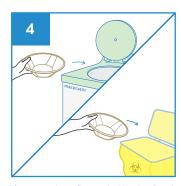

Dispose the General Wash Bowl directly into macerator or into appropriate waste bins.

Note: DO NOT dispose the towel into macerator.

Water Retention

PRODUCT DESCRIPTION

**PRODUCT SIZE** 

PACKAGING

**CARTON DIMENSION** 