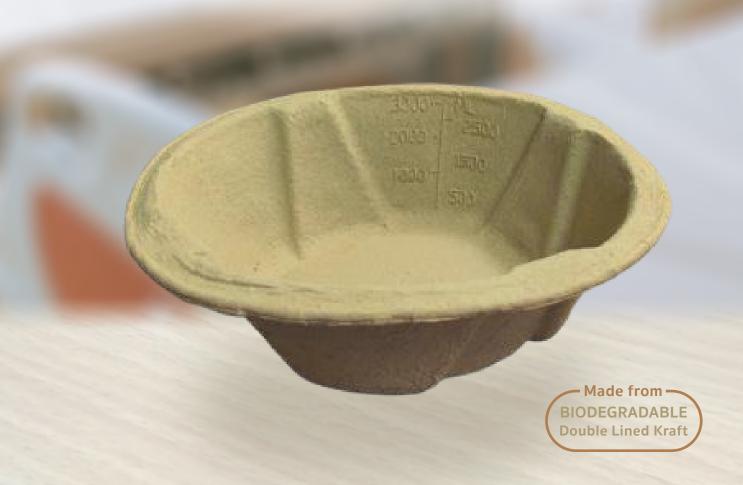

## GENERAL WASH BOWL 3000ML

## **Eco-Friendly Medical Pulp**

Designed for Single Use to Reduce Risk of Infection

Our disposable General Wash Bowl 3L is ideal for rinsing of towels and as container for large volume of liquid. It is easy to use and environmentally friendly. Designed for single use so as to reduce the risk of infection.

**ORDER CODE** 

General Wash Bowl 3000ml

Ø300 x 95mm

100 pcs per carton

720 x 370 x 310 mm

100APPGWB3000

Manufactured in accordance with PAS29:1999
Disposable Pulp Products For Use in Healthcare