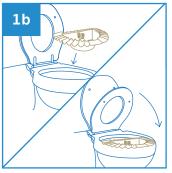

## **User Guide**

For vomiting, hold the General Semi Bowl with both hands below the chin and vomit into it.

For sampling, raise the toilet seat lid, place the General Semi Bowl over the toilet bowl (place front for urine or rear for faeces) and lower the lid.