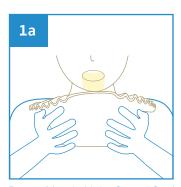

## **User Guide**

For vomiting, hold the General Semi Bowl with both hands below the chin and vomit into it.

For sampling, raise the toilet seat lid, place the General Semi Bowl over the toilet bowl (place front for urine or rear for faeces) and lower the lid.