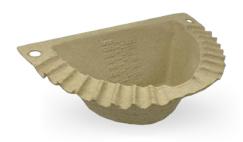

## **General Semi Bowl 1500ml Eco-Friendly Medical Pulp**

The General Semi Bowl with 1.5L rated capacity is made from eco-friendly biodegradable kraft material, intended for use as vomit bowl or sampling of urine and/or faeces by placing it over toilet bowl.

Manufactured as single-use disposable medical pulp to meet the requirement to hold water and/or human waste for a minimum period of four hours at an initial temperature of 35°C. Suitable for disposal into macerator which complies with PAS29:1999 "Disposable Pulp For Use in Healthcare".