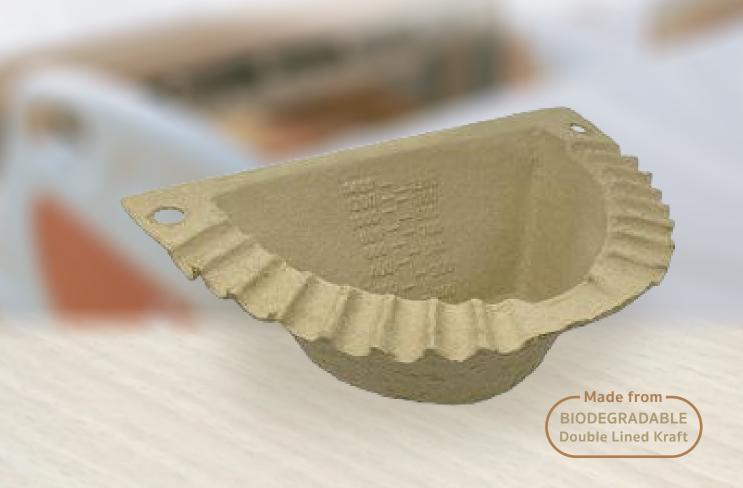

## **General Semi Bowl 1500ml Eco-Friendly Medical Pulp**

The General Semi Bowl with 1.5L rated capacity is made from eco-friendly biodegradable kraft material, intended for use as vomit bowl or sampling of urine and/or faeces by placing it over toilet bowl.

Manufactured as single-use disposable medical pulp to meet the requirement to hold water and/or human waste for a minimum period of four hours at an initial temperature of 35°C. Suitable for disposal into macerator which complies with PAS29:1999 "Disposable Pulp For Use in Healthcare".