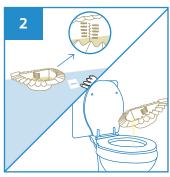

## **User Guide**

For vomiting, hold the General Semi Bowl with both hands below the chin and vomit into it.

For sampling, raise the toilet seat lid, place the General Semi Bowl over the toilet bowl (place front for urine or rear for faeces) and lower the lid.