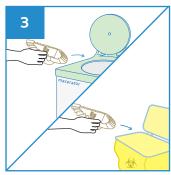

Read and record volume of the liquid from the level markings.

Dispose the General Semi Bowl directly into macerator or empty liquid from the bowl before disposing into appropriate waste bins.

| PRODUCT D | <b>ESCRIPTIO</b> |
|-----------|------------------|
|-----------|------------------|