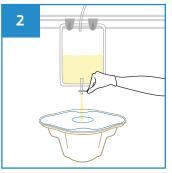

## Suitable for

**User Guide** 

Place lid over General Purpose Pot.

Place General Purpose Pot under urinal bag. Drain urine through the lid hole to prevent splashes.

To measure contents, remove the lid and read the volume from graduated markings.