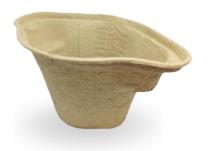

## **General Purpose Pot 2000ml Eco-Friendly Medical Pulp**

The General Purpose Pot with 2L rated capacity is made from eco-friendly biodegradable kraft material, intended for use as container to drain urine and/or to determine the amount of urine or fluid as it is marked with graduation levels ranging from 50ml to 2000ml.