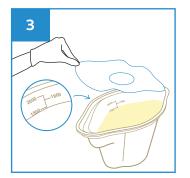

## Suitable for

**User Guide** 

Place lid over General Purpose Pot.

Place General Purpose Pot under urinal bag. Drain urine through the lid hole to prevent splashes.

To measure contents, remove the lid and read the volume from graduated markings.