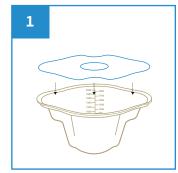

## Suitable for

**User Guide** 

Place lid over General Purpose Pot.

Place General Purpose Pot under urinal bag. Drain urine through the lid hole to prevent splashes.

To measure contents, remove the lid and read the volume from graduated markings.