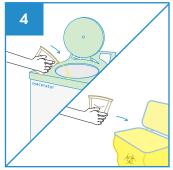

Dispose the General Purpose Pot with lid directly into macerator or into appropriate waste bins.

Water Retention

**PRODUCT DESCRIPTION** General Purpose Pot 2000ml **PRODUCT SIZE** 290 x 170 x 140 mm

PACKAGING 100 pcs per carton