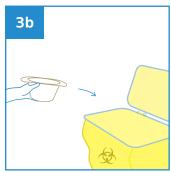

## **User Guide**

Use General Purpose Bowl for washing or vomiting

After use, empty the contents into sink or toilet bowl

Dispose the General Purpose Bowl directly into macerator

Dispose the General Purpose Bowl directly into appropriate waste bins