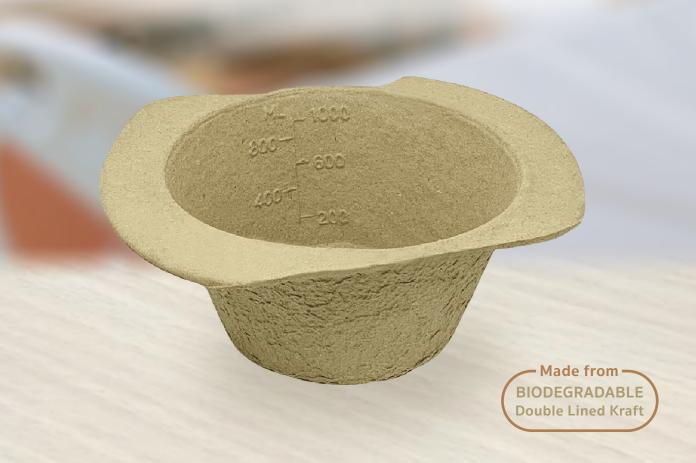

## GENERAL PURPOSE BOWL 1000ML

**Eco-Friendly Medical Pulp** 

Designed for Single Use to Reduce Risk of Infection

## **General Purpose Bowl 1000ml Biodegradable Moulded Pulp**

Our disposable General Purpose Bowl with 1L capacity, comes with graduation markings is ideal for washing or vomiting. This is designed for single use so as to reduce the risk of infection.