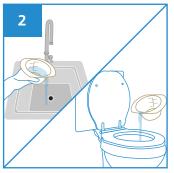

## **User Guide**

Use General Purpose Bowl for washing or vomiting

After use, empty the contents into sink or toilet bowl

Dispose the General Purpose Bowl directly into macerator

Dispose the General Purpose Bowl directly into appropriate waste bins