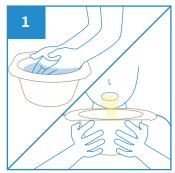

## **User Guide**

Use General Purpose Bowl for washing or vomiting

After use, empty the contents into sink or toilet bowl

Dispose the General Purpose Bowl directly into macerator

Dispose the General Purpose Bowl directly into appropriate waste bins