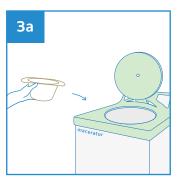

## **User Guide**

Use General Purpose Bowl for washing or vomiting

After use, empty the contents into sink or toilet bowl

Dispose the General Purpose Bowl directly into macerator

Dispose the General Purpose Bowl directly into appropriate waste bins