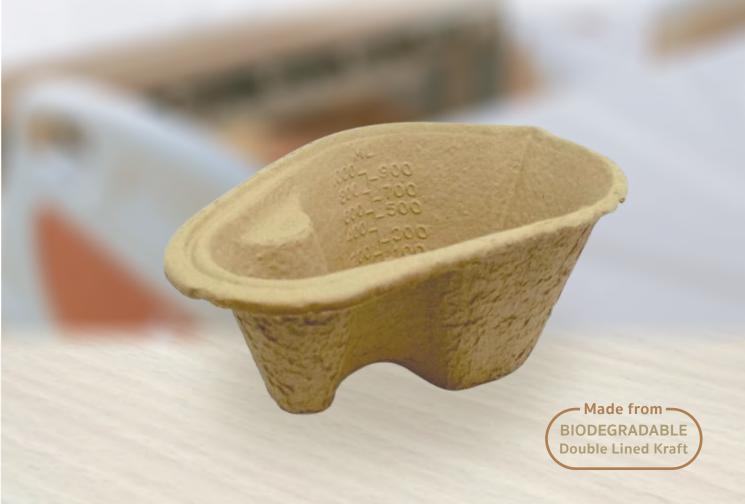

## GRADUATED MEASURING JUG 1000ML

**Eco-Friendly Medical Pulp** 

Designed for Single Use to Reduce Risk of Infection

## **Graduated Measuring Jug 1000ml Eco-Friendly Medical Pulp**

The Graduated Measuring Jug with 1L rated capacity is made from eco-friendly biodegradable kraft material, intended for use as measuring jug to determine the amount of urine or fluid as it is marked with graduation levels ranging from 50ml to 1000ml.

Manufactured as single-use disposable medical pulp to meet the requirement to hold water and/or human waste for a minimum period of four hours at an initial temperature of 35°C. Suitable for disposal into macerator which complies with PAS29:1999 "Disposable Pulp For Use in Healthcare".