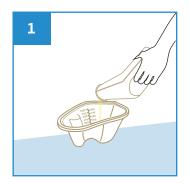

## **User Guide**

Place the Graduated Measuring Jug on a flat surface, pour liquid into it slowly to prevent splashes.

Read and record volume of the liquid from the level markings.

Dispose the Graduated Measuring Jug directly into macerator or empty liquid from the jug before disposing into appropriate waste bins.