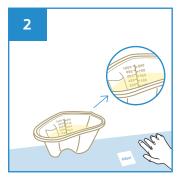

## **User Guide**

Place the Graduated Measuring Jug on a flat surface, pour liquid into it slowly to prevent splashes.

Read and record volume of the liquid from the level markings.

Dispose the Graduated Measuring Jug directly into macerator or empty liquid from the jug before disposing into appropriate waste bins.