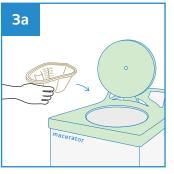

## **User Guide**

Place the Graduated Measuring Jug on a flat surface, pour liquid into it slowly to prevent splashes.

Read and record volume of the liquid from the level markings.

Dispose the Graduated Measuring Jug directly into macerator or empty liquid from the jug before disposing into appropriate waste bins.