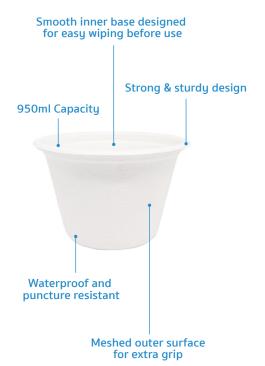

APEX PULP PTE LTD www.apexpulp.com

© 2023 APEX PULP PTE LTD. All rights reserved.

The Food Grade Gallipot with 90ml rated capacity is made from eco-friendly biodegradable sugarcane bagasse, intended for use as container to hold medicine, ointments and solutions. It is designed with smooth inner finishing and meshed outer surface for extra grip.

### **Features**

- Kidney shaped tray, ideal for surgical procedures
- Able to retain water for at least 4 hours
- Non-sterile, single use tray
- Meshed outer surface for better grip
- Made from sugarcane bagasse
- Biodegradable and compostable
- Can be disposed into macerator
- Manufactured in accordance with:
  - EU Regulation No. 1935/2004 Materials intended to come into contact with food
  - US FDA 21 CFR 176.170 Components of paper and paperboard in contact with aqueous and fatty foods.