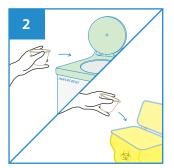

#### **User Guide**

Place ointments or solution into the Gallipot.

**PRODUCT DESCRIPTION** 

After use, dispose the Gallipot into macerator or appropriate waste bin.

Water Retention

Ø75 x 50mm

**Eco-Friendly** 

Manufactured as single-use disposable medical pulp to meet the requirement to hold water and/or human waste for a minimum period of four hours at an initial temperature of 35°C. Suitable for disposal into macerator which complies with PAS29:1999 "Disposable Pulp For Use in Healthcare".