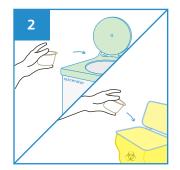

## **User Guide**

Place medicine in the Medicine Cup.

After use, dispose the Medicine Cup into macerator or appropriate waste bins.

Water Retention

Macerator Friendly

Caution

Medicine Cup.

Eco-Friendly