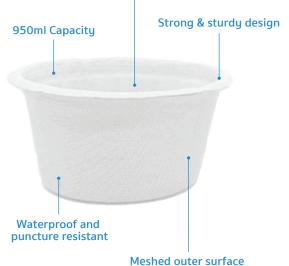

## **MEDICINE CUP 50ML** Eco-Friendly Medical Pulp

Made from BIODEGRADABLE Sugarcane Bagasse

Designed for Single Use to Reduce Risk of Infection

© 2023 APEX PULP PTE LTD. All rights reserved.

## **Medicine Cup 50ml Eco-Friendly Medical Pulp**

The Food Grade Medicine Cup with 50ml rated capacity is made from eco-friendly biodegradable sugarcane bagasse, intended

for use as container to dispense medications. It is designed with

smooth inner finishing and meshed outer surface for extra grip.

Manufactured as single-use disposable medical pulp to meet the

requirement to hold water and/or human waste for a minimum period of four hours at an initial temperature of 35°C. Suitable for disposal into macerator which complies with PAS29:1999

"Disposable Pulp For Use in Healthcare".

• Able to retain water for at least 4 hours

Meshed outer surface for better grip

Ideal for dispensing medicine

• Made from sugarcane bagasse

• Biodegradable and compostable

Components of paper and paperboard in contact

• Non-sterile, single use cup

**Features** 

for extra grip