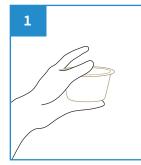

## **User Guide**

Place medicine in the Medicine Cup.

After use, dispose the Medicine Cup into macerator or appropriate waste bins.

Water Retention

Macerator Friendly

Caution

Medicine Cup.

Eco-Friendly