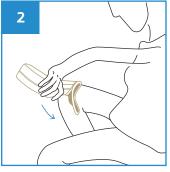

## **User Guide**

Insert Adaptor into Male Urinal Bulbous converting it as Female **Urinal Bulbous** 

Place the Female Urinal Bulbous between the legs and cover completely for urination.

Dispose the Female Urinal Bulbous directly into macerator or empty the content from the Female Urinal Bulbous before disposing into appropriate waste bins.