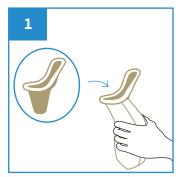

## **User Guide**

Insert Adaptor into Male Urinal Bulbous converting it as Female **Urinal Bulbous** 

Place the Female Urinal Bulbous between the legs and cover completely for urination.

Dispose the Female Urinal Bulbous directly into macerator or empty the content from the Female Urinal Bulbous before disposing into appropriate waste bins.