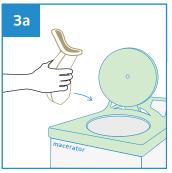

## **User Guide**

Insert Adaptor into Male Urinal Bulbous converting it as Female **Urinal Bulbous** 

Place the Female Urinal Bulbous between the legs and cover completely for urination.

Dispose the Female Urinal Bulbous directly into macerator or empty the content from the Female Urinal Bulbous before disposing into appropriate waste bins.