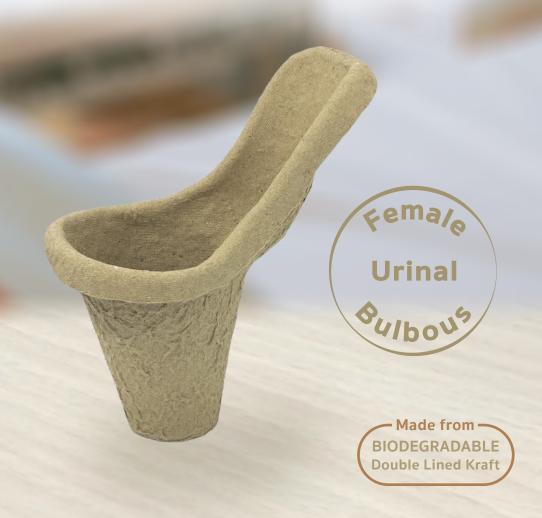

## ADAPTOR FOR URINAL BULBOUS

**Eco-Friendly Medical Pulp** 

Designed for Single Use to Reduce Risk of Infection

## **Adaptor For Urinal Bulbous Eco-Friendly Medical Pulp**

Manufactured as single-use disposable medical pulp to meet the requirement to hold water and/or human waste for a minimum period of four hours at an initial temperature of 35°C. Suitable for disposal into macerator which complies with PAS29:1999 "Disposable Pulp For Use in Healthcare".