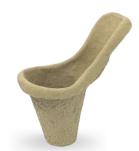

PRODUCT DESCRIPTION

| PRODUCT | SIZE |
|---------|------|

**PACKAGING** 

**CARTON DIMENSION** 

**ORDER CODE** 

Adaptor for Urinal Bulbous (Female Urinal)

120 x 63 x 125 mm

200 pcs per carton