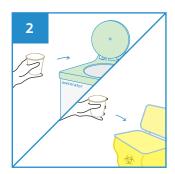

#### **User Guide**

Collect urine sample or solution in the Specimen Cup.

After use, dispose the Specimen Cup into macerator or appropriate waste bins.