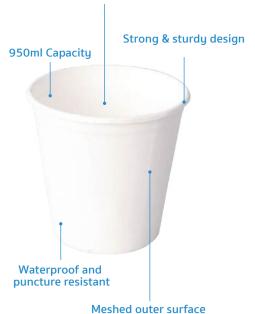

## Specimen Cup 300ml Eco-Friendly Medical Pulp

The Food Grade Specimen Cup with 300ml rated capacity is made from eco-friendly biodegradable sugarcane bagasse, intended for use as a multi-purpose cup. It is designed with smooth inner finishing and meshed outer surface for extra grip.

#### **Features**

- Ideal for urine or solution sample
- Able to retain water for at least 4 hours
- Non-sterile, single use cup
- Meshed outer surface for better grip
- Made from sugarcane bagasse
- Biodegradable and compostable
- Can be disposed into macerator
- Manufactured in accordance with:
  - EU Regulation No. 1935/2004
     Materials intended to come into contact with food
  - US FDA 21 CFR 176.170
     Components of paper and paperboard in contact with aqueous and fatty foods.