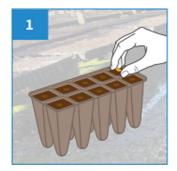

## Ref: APEX-IFU-SDT0010

| <b>INSTRUCTIONS FC</b> | OR USE |
|------------------------|--------|
|------------------------|--------|

| Description   | Seeding Tray 10 Cavities Disposable Agricultural Pulp |
|---------------|-------------------------------------------------------|
| Item Code     | 110APPSDT0010                                         |
| Product Image |                                                       |

## User Guide

Intended Use

Fill each cavity with your mix of soil. Plant a seed into the soil for each cavity.

Arrange the filled trays at nursery with optimum condition for germinating.

Once the roots start to penetrate through the pulp, consider transfering the young seedlings to pots.