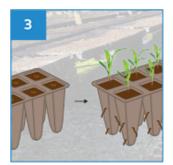

To transfer young and growing seedings to larger pot, simply cut out each individual tray and transfer it to larger pot, resulting in almost 100% transfer yield.

Separating each cavity by cutting the pulp. Transfer to larger pot directly with the pulp.