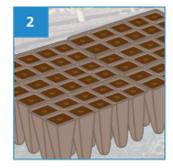

The Seeding Tray with 10 Cavities is made from eco-friendly biodegradable kraft material, intended for use as tray for germinating seeds up to vegetative stage. It is designed to help young roots absorb nutrients from the soil until the roots are strong enough to penetrate through the moulded pulps.