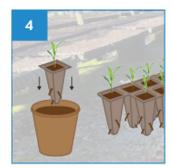

To transfer young and growing seedings to larger pot, simply cut out each individual tray and transfer it to larger pot, resulting in almost 100% transfer yield.

Separating each cavity by cutting the pulp. Transfer to larger pot directly with the pulp.