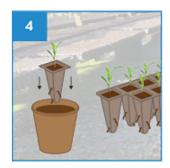

To transfer young and growing seedings to larger pot, simply cut out each individual tray and transfer it to larger pot, resulting in almost 100% transfer yield.

Separating each cavity by cutting the pulp. Transfer to larger pot directly with the pulp.