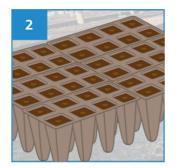

## User Guide

Fill each cavity with your mix of soil. Plant a seed into the soil for each cavity.

Arrange the filled trays at nursery with optimum condition for germinating.

Once the roots start to penetrate through the pulp, consider transfering the young seedlings to pots.