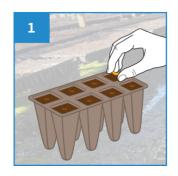

## User Guide

Fill each cavity with your mix of soil. Plant a seed into the soil for each cavity.

Arrange the filled trays at nursery with optimum condition for germinating.

Once the roots start to penetrate through the pulp, consider transfering the young seedlings to pots.