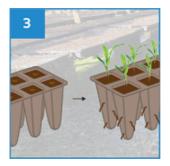

To transfer young and growing seedings to larger pot, simply cut out each individual tray and transfer it to larger pot, resulting in almost 100% transfer yield.

Separating each cavity by cutting the pulp. Transfer to larger pot directly with the pulp.