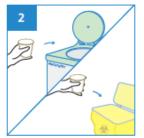

## User Guide

Collect urine sample or solution in the Specimen Cup.

After use, dispose the Specimen Cup into macerator or appropriate waste bins.

All products specifications, illustrations, drawings, images, dimensions, performance data and other information on our Instructions for Use or made available by us are subjected to change without notice and they are intended to represent no more than a general illustration of the products intended use and their features and do not constitute a warranty or representation by us that the products will conform with the same. Products that are shipped to you may vary from these images or specifications.