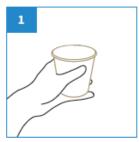

## User Guide

Collect urine sample or solution in the Specimen Cup.

After use, dispose the Specimen Cup into macerator or appropriate waste bins.

All products specifications, illustrations, drawings, images, dimensions, performance data and other information on our Instructions for Use or made available by us are subjected to change without notice and they are intended to represent no more than a general illustration of the products intended use and their features and do not constitute a warranty or representation by us that the products will conform with the same. Products that are shipped to you may vary from these images or specifications.