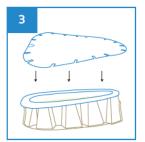

After use, remove the bedpan liner with support, place a lid cover over it to contain the odour and sight.

Dispose the Bedpan Liner with disposable support directly into macerator or empty the content from bedpan liner before disposing into appropriate waste bins.