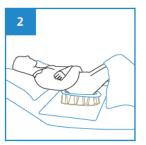

## User Guide

Place bedpan liner over the disposable moulded pulp bedpan suppport.

Slide the bedpan liner with support under the buttock. To prevent spills, place a sheet of incontinence pad under the bedpan.