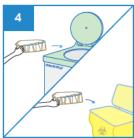

After use, remove the bedpan liner with support, place a lid cover over it to contain the odour and sight.

Dispose the Bedpan Liner with disposable support directly into macerator or empty the content from bedpan liner before disposing into appropriate waste bins.