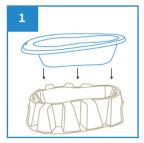

## User Guide

Place bedpan liner over the disposable moulded pulp bedpan suppport.

Slide the bedpan liner with support under the buttock. To prevent spills, place a sheet of incontinence pad under the bedpan.